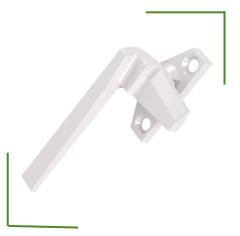

## Locks

25 Series lock features a two-piece strike design with a wear-resistant black polyester insert for smooth operation. Inserts are available in various heights to ensure tight lock-up. 25 Series locks can withstand at least 300 lbs. of forced entry resistance per locking point. Rotating the handle 90 degrees locks and unlocks the sash. With poleoperated locks, the hole in the handle allows users to operate the lock in elevated areas.

## **PRODUCT HIGHLIGHTS**

- High-strength zinc diecast construction
- Trimline and Pole handle styles available Inline and offset bases to fit any profile
- 300 lb load rating per lock point (dependent on keeper used)
- Various pawl lengths give maximum reach to help pull in and seal the vent
- Wide range of available keepers